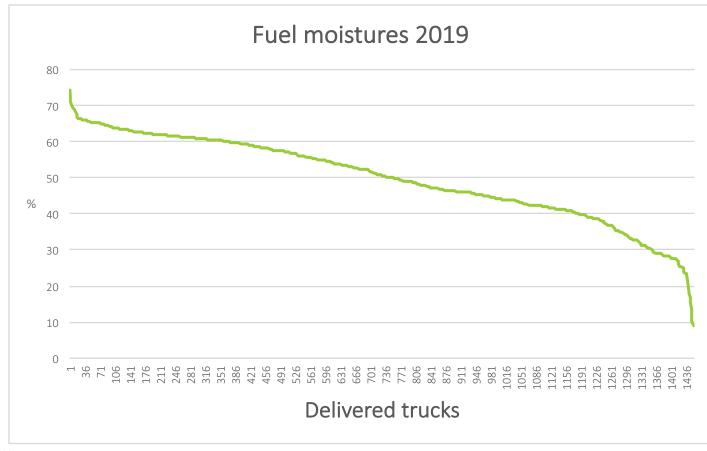

## Moisture

- 2019 awerage moisture 51,1 %
- 2019 more than 400 trucks over 60 % moisture

10

🌺 Imatran Lämpö