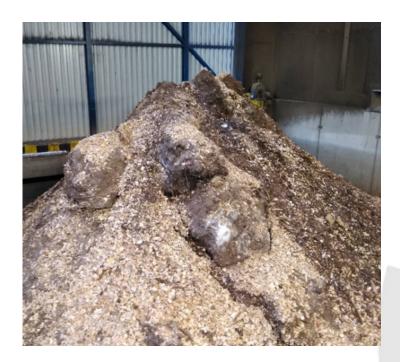

## Quality of biomass

• 85 % of interrupts of process caused by fuel

Large wooden objects inside the fuel

Ice blobs inside the fuel