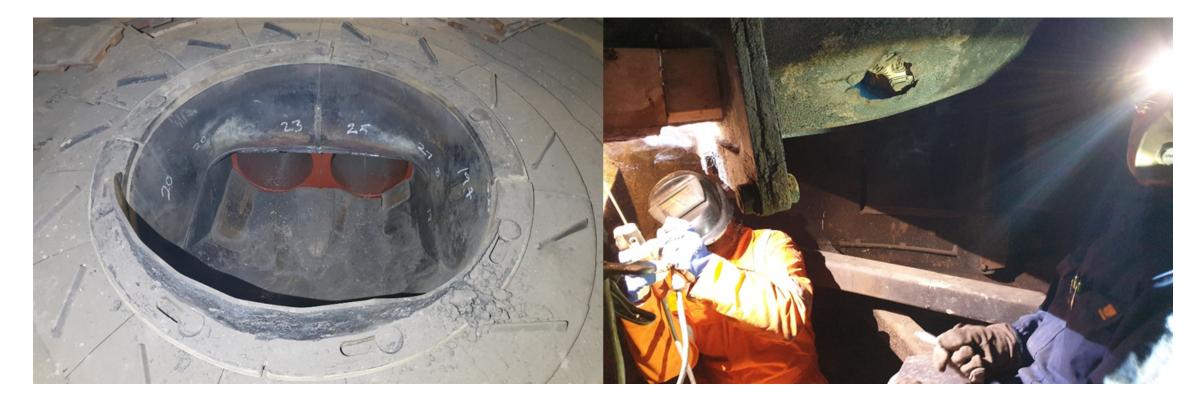

## Quality of biomass

• 85 % of interrupts of process caused by fuel

Large wooden objects inside the fuel

Ice blobs inside the fuel