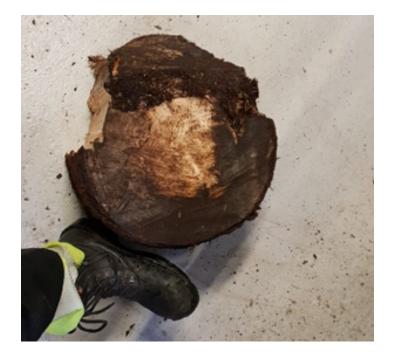

## Quality of biomass

• 85 % of interrupts of process caused by fuel

Large wooden objects inside the fuel

Ice blobs inside the fuel