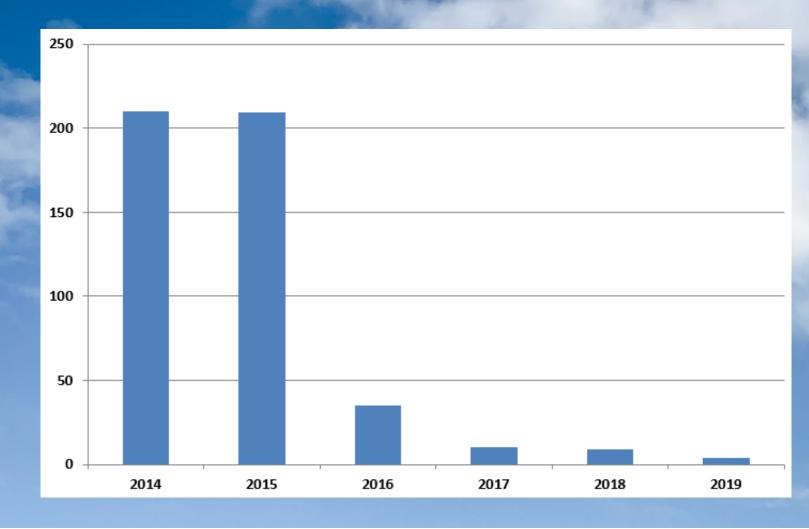

# **Energy sources**

### District Heat production based on bioenergy sources.

## Energy sources for District Heat production in Imatran Lämpö year 2019

- Total 183 GWh
- In year 2019 **98,5** % of district heating made by biomass
- In year 2014 100% of DH-production with natural gas