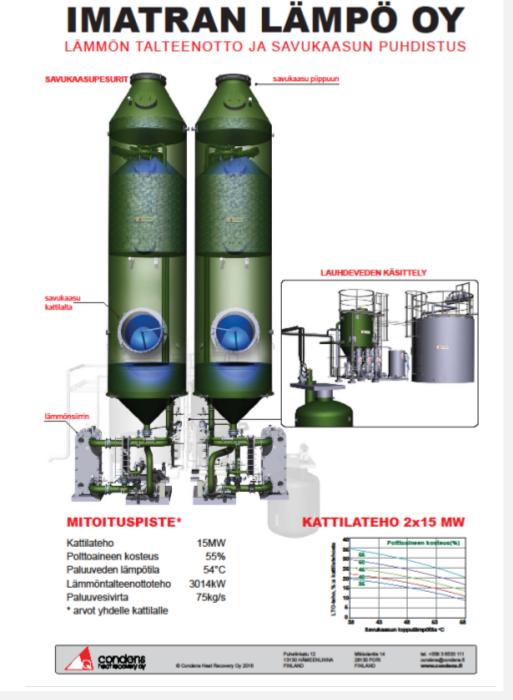

#### Virasoja HOB plant

- 2 x 15 MW
- Heat recovery and flue gas cleaning

Rajapatsas HOB plant

• 4 MW

Immola HOB plant

• 1,5 MW

Turo Valkama

4

## Flue gas condencer

- Year 2019 11,2 % of district heating made with flue gas condencer
- 160 trucks less fuel delivered to Virasoja heating plant
- Electrical filter before condenser