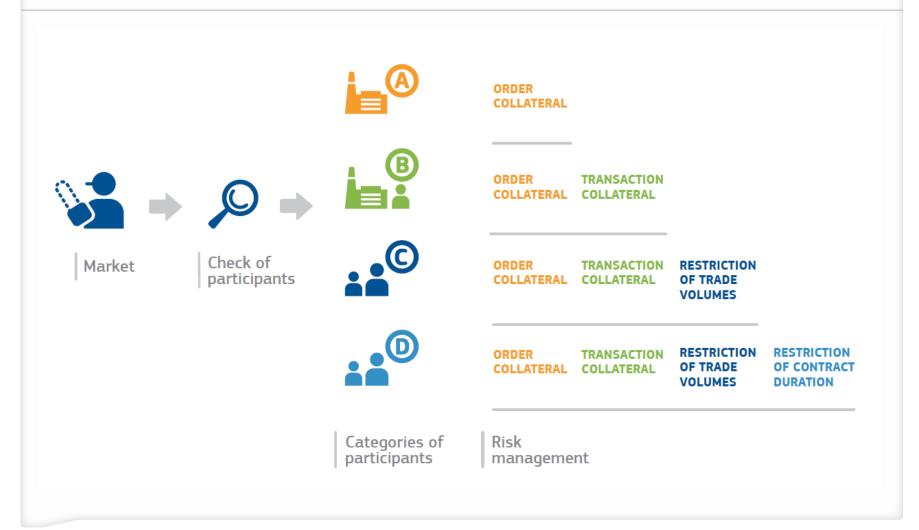

| up to 2%                   | up to 2%                                          | up to 3%                   | up to 5%                   |
| Main<br>fraction, mm             | 3.15 ≤ P ≤ 63<br>(min 80%) | 3.15 ≤ P ≤ 63<br>(min 80%)                        | 3.15 ≤ P ≤ 63<br>(min 70%) | 3.15 ≤ P ≤ 63<br>(min 60%) |
| Small particles<br>(<3.15 mm), % | Up to 2%                   | Up to 5%                                          | Up to 10%                  | Up to 25%                  |
| Raw material                     | Stemwood                   | + Residues<br>from wood<br>processing<br>industry | + Whole trees              | + Logging<br>residues      |



## **DIFFERENT CONTRACT DURATIONS**



Week Month Quarter Half year

www.baltpool.eu



### **RISK MANAGEMENT PRINCIPLES**









## **BENEFITS FOR THE MARKET OF USING BIOMASS EXCHANGE**





# WE TAKE CARE OF DELIVERY PROCESSES TOO

- Delivery Schedules
- Quality reports
- Automatic invoicing
- Data analytics tool



We keep analyzing the needs of the Exchange participants in order to satisfy them in the best possible way



## INTERNATIONAL DEVELOPMENT AND FUTURE PLANS



www.baltpool.eu



# **STATISTICS OF CURRENT MARKETS**

| Lithuania                  | Latvia & Estonia           | Denmark                    |
|----------------------------|----------------------------|----------------------------|
| Number of participants:    | Number of participants:    | Number of participants:    |
| <b>302</b>                 | <b>71</b>                  | 42                         |
| Contract value 2019:       |