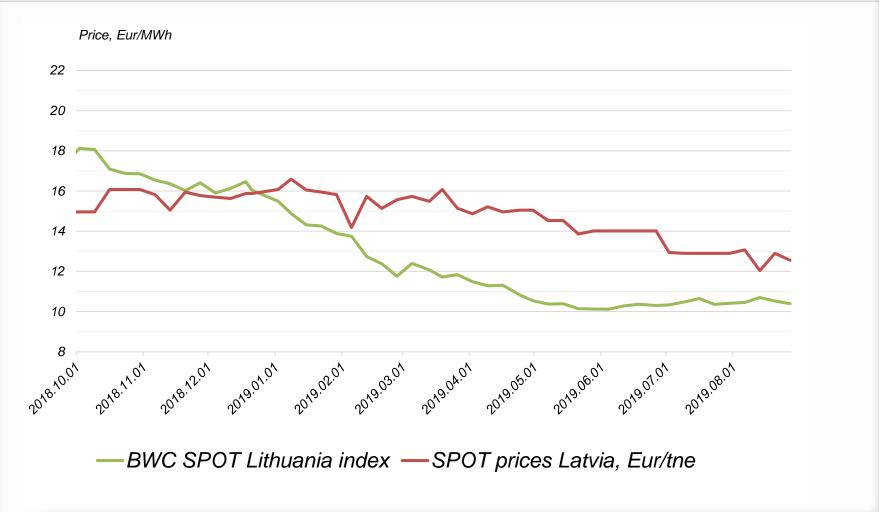

## PRICE DIFFERENCE AND EASY ENTRANCE TO THE MARKET CREATES OPPORTUNITIES FOR MARKET PARTICIPANTS