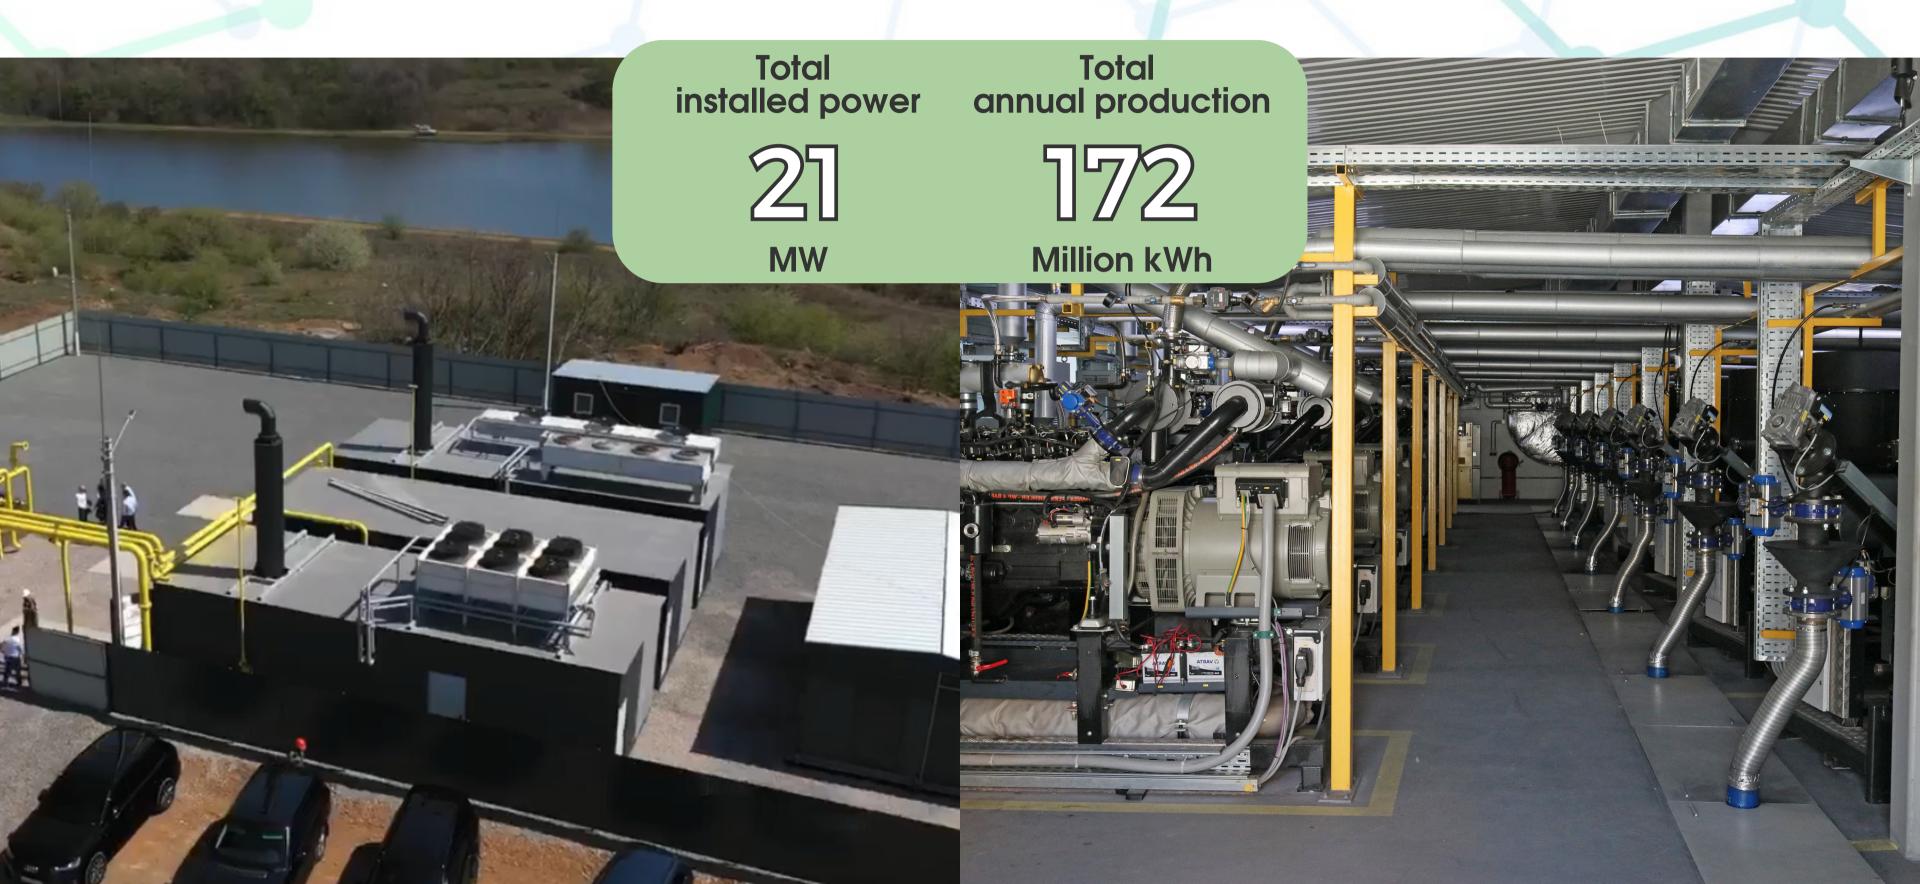

# RSE - Czech power generation equipment manufacturer

# PRUMYSLOVESTA

- Industrial hot water boilers 3 20 MW
- Industrial steam boilers
- Thermal oil boilers
- CHP plants with ORC cycle
- GAS-engine CHP module 300 3000 kW
- Biomethane liquefaction equipment

- 1 25 t/hour
- 1 15 MW