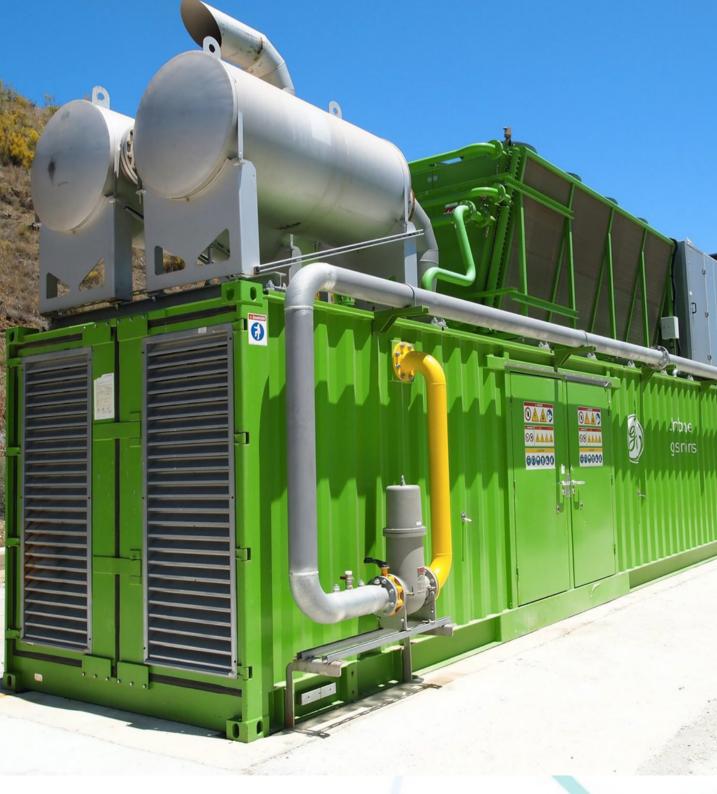

# PRUMYSLOVESTA

- Industrial hot water boilers 3 20 MW
- Industrial steam boilers
- Thermal oil boilers
- CHP plants with ORC cycle
- GAS-engine CHP module 300 3000 kW
- Biomethane liquefaction equipment

- 1 25 t/hour
- 1 15 MW