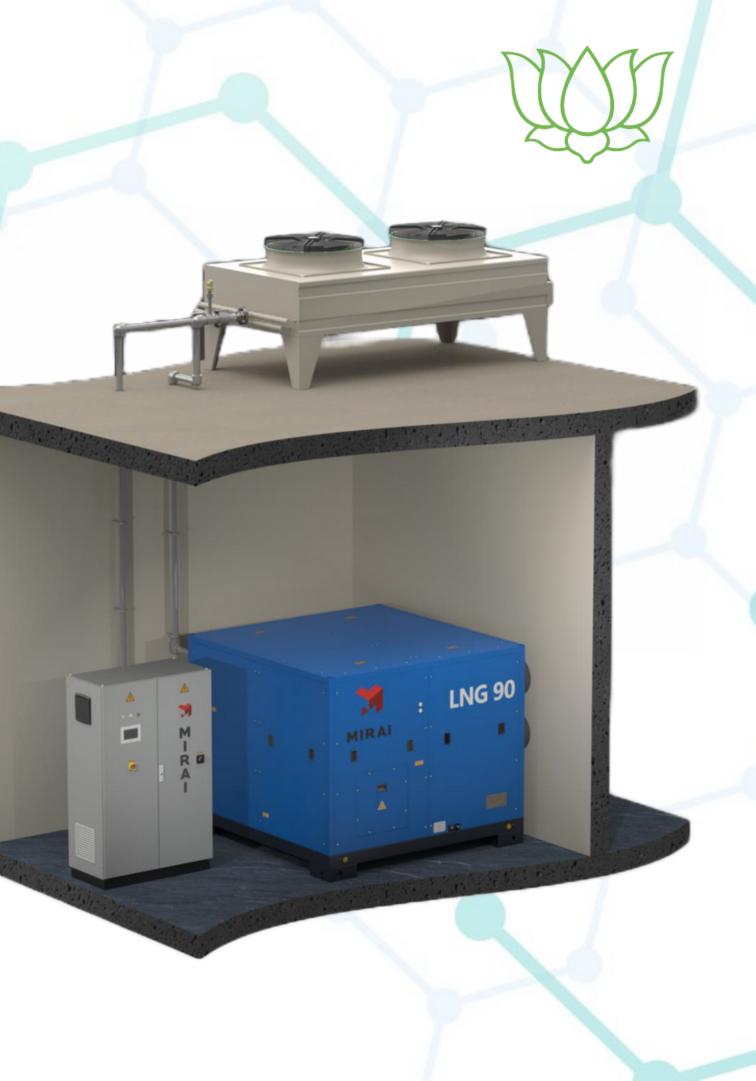

### **THE HEART OF SYSTEM IS MIRAI TURBO-MODULE**

#### **COMPRESSOR AND EXPANDER**

low temperature

Sharing one shaft

#### ENERGY RECUPERATION

- Expander  $\rightarrow$  Compressor
- Up to 30 % of energy savings

### **Compressor OUTLET Expander OUTLET** high pressure low pressure high temperature MOTOR ultra-low temperature **Compressor INLET Expander INLET** low pressure

high pressure low temperature